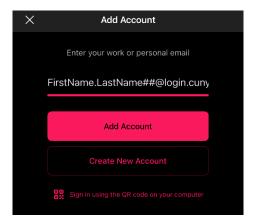

If this is your first time using the Outlook app, enter your CUNY Login credentials when prompted to add account. If you already have an email account added, go to Settings within the Outlook app, and select "Add Mail Account"