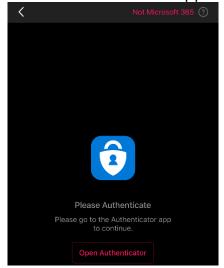

4) You will now be redirected to the Microsoft Authenticator to complete your login. If you are presented with a code, rather than an automatic redirect, enter the code in the Authenticator app when prompted.