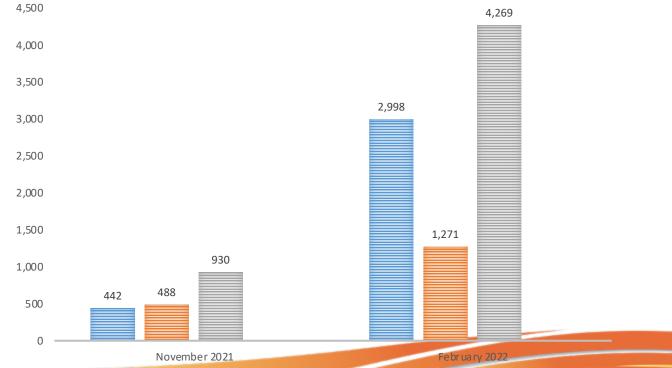

## KCC FLEX Web Traffic November 2021 vs February 2022

### Summary

Overall, web traffic increased **exponentially** to the <u>KCC FLEX</u> landing page in the past three months between November 2021 and February 2022:

- New visitors (blue bar) increased by **578%**
- Returning visitors (orange bar) increased by 160%
- Total visitors (gray bar) increased **359%**
- This increase can be attributed to our digital advertising; 40% of visitors to the KCC FLEX webpage noted that digital ads led them to the KCC FLEX landing page

### WEBSITE METRICS

Source: Google Analytics