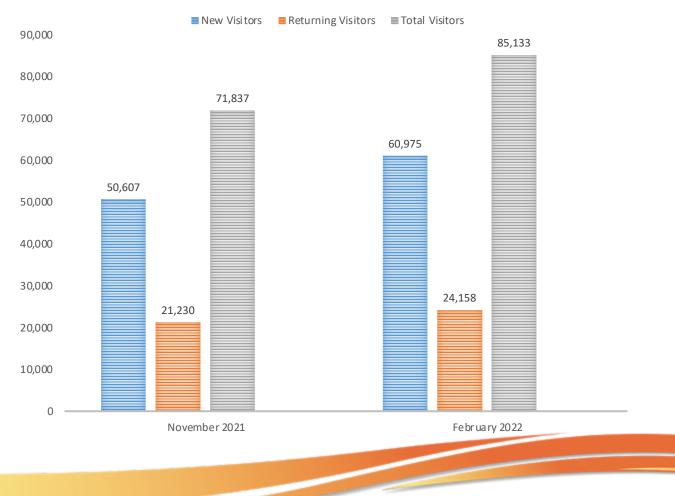

## KCC Web Traffic November 2021 vs February 2022

### Summary

Overall, web traffic to our <u>homepage</u> in the past three months has shown steady growth between November 2021 and February 2022:

- New visitors (blue bar) increased **20%**
- Returning visitors (orange bar) increased 14%
- Total visitors (gray bar) increased **19%**

## Source: Google Analytics

MFTRICS