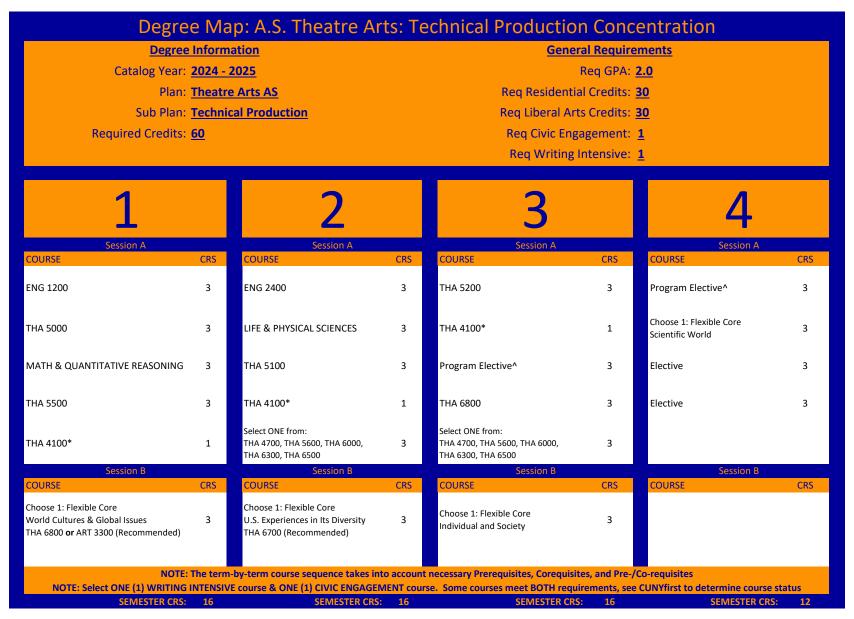

## **Important Notes:**

^Select from the following Program Electives for a total of six (6) credits and at least two (2) courses:

THA 4000, THA 4100, THA 4200, THA 4300, THA 4400, THA 4600, THA 4700, THA 5050, THA 5300, THA 5600, THA 5800, THA 6300, THA 6300, THA 6500, THA 6700, THA 81XX, THA 82XX, PEC 2000, PEC 3800, & PEC 3900

THA 4001 and THA 4101 - Students who are out of sequence in their Practicums (THA 4100 and/or THA 4000) and MUST take two of the SAME Practicum in the SAME semester in order to meet the requirements of the degree can register for THA 4001 or THA 4101. These course are equivalent to THA 4000 and THA 4100. Consultation with the Communications and Performing Arts Deparement is required to enroll in THA 4001 and THA 4101.