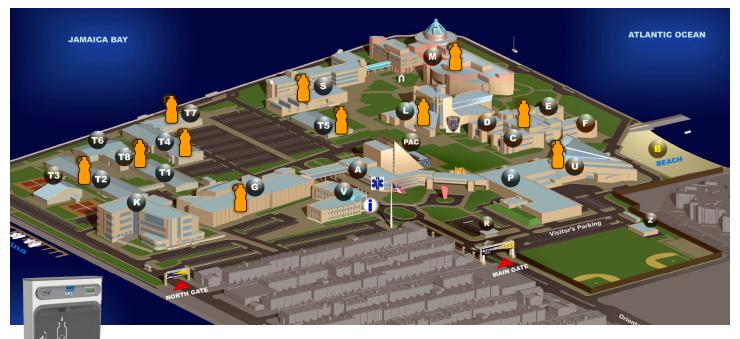

# **KCC Filling Station Locations**

### ARTS & SCIENCES - S Building

• 1st Floor: Outside room S-130 2nd Floor: Outside room S-246 • 3rd Floor: Outside room S-347

# WEST ACADEMIC CENTER **C** Building

• 1st Floor: Outside room C-102 2nd Floor: Outside room C-206 • 3rd Floor: Outside room C-309

### **D** Building

• 1st Floor: Outside room D-102 2nd Floor: Outside room D-205 • 3rd Floor: Outside room D-309

 2nd Floor: Outside room E-205 • 3rd Floor: Outside room E-309

### **E Building**

• 1st Floor: Outside room E-102

### F Building

• 1st Floor: Outside room F-102 2nd Floor: Outside room F-206

• 3rd Floor: Outside room F-309

### KIBBEE LIBRARY - L Building

• 7th Floor: Outside room L-704

# MARINE ACADEMIC CENTER (MAC) M Building

• 1st Floor: Outside room M-104 • 2nd Floor: Outside room M-202

• 4th Floor: Outside room M-436

#### **T2**

• 1st Floor: Outside room T2-72

2nd Floor: Outside room T4-267

• 1st Floor: Outside room T5-149

### **T7**

• 1st Floor: Outside room T7-111 • 2nd Floor: Outside room T7-208

#### **T8**

• 2nd Floor: Outside room T8-203

## COLLEGE CENTER - U Building

• 1st Floor: In the Vending Machine Room U-124

• 1st Floor: Outside room U-207

# HEALTH, PHYSICAL EDUCATION & RECREATION (GYM) - G Building

• 1st Floor: Outside room G-100B

• 1st Floor: Outside room G-108

• 1st Floor: Outside room G-119