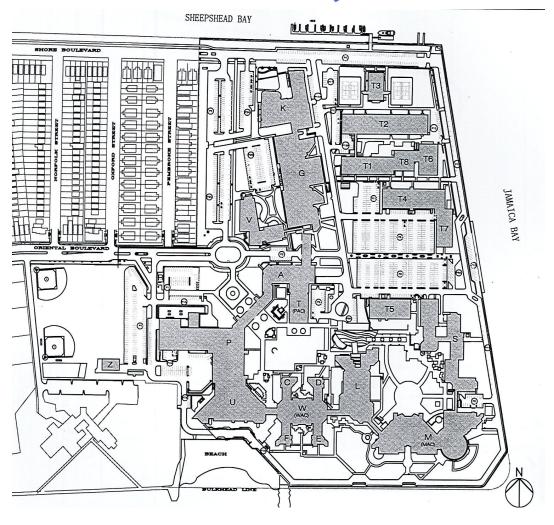

## KINGSBOROUGH COMMUNITY COLLEGE

## **AED LOCATION ON CAMPUS**

A Administration (A108) Health Services, Across (A226)

C, D, E, F West Academic Center (F122)

**G** Health Physical Education (G111) & one (1) with Athletic Teams

**K** L. M. G High School (1<sup>st</sup> Floor) Public Safety Desk (3<sup>rd</sup> Floor across the elevator)

L Library (inside L202)

M Marine & Sciences Central (by M146) & (by M400B)

**PAC** Performing Arts Center

**S** Arts & Sciences Center (by S147)

**P** Central Services (by P105)

**U** College Center (by U113)

**V** Village Center (1<sup>st</sup> floor across the elevator) & (V105 Child development center)

 ${f T}$  Temporary Building  ${f T1}$  UAPC,  ${f T2}$  (by T 254),  ${f T4}$  across (T4141)

between **T4, T7**(Emergency Rescue Area 2<sup>nd</sup> Fl elevator) **T5** (Main entrance) **T6** (by restrooms) **T8** (by T8102)

**Public Safety Vehicles** Mobile Patrol

22 AEDs on campus side/ 2 AEDs in the High School/ 1 Child Development Center

Total = 25 AED's