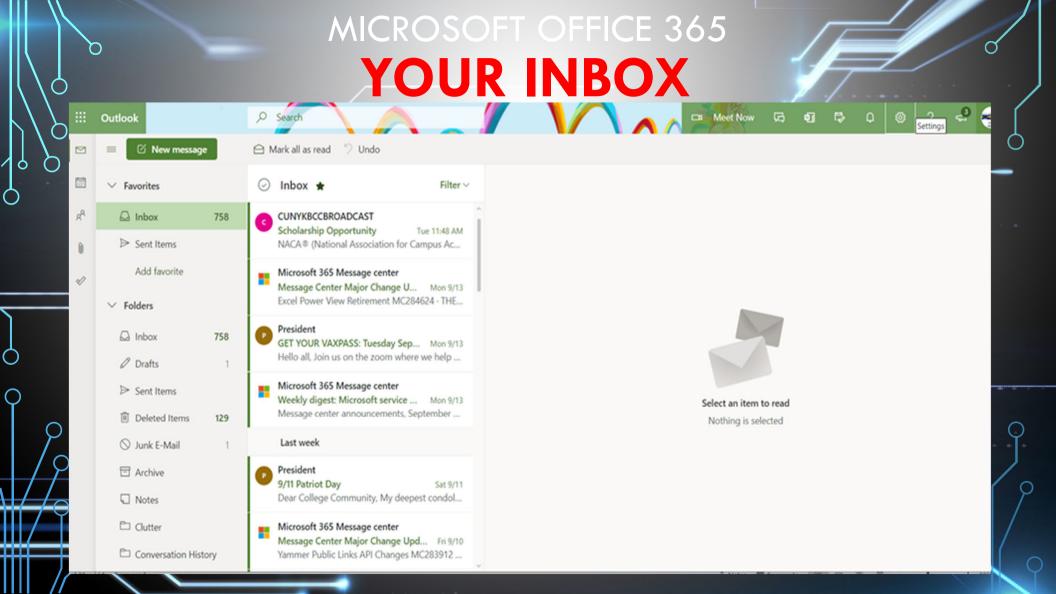

# **MICROSOFT OFFICE 365** CLICK ON OUTLOOK

| $\blacksquare$ Office 365 $\rightarrow$      |                                                                                               |            |                   |                         | D.                          |
|----------------------------------------------|-----------------------------------------------------------------------------------------------|------------|-------------------|-------------------------|-----------------------------|
| Apps                                         | ing, Sandra                                                                                   |            |                   |                         | Install Office $\vee$       |
| Outlook 🖬 Teams                              | ent Shared Favorites                                                                          |            |                   | Type to filt            | ter list 🛛 🍸                |
| 🚰 Sway 🚯 Admin                               |                                                                                               | Modified ~ | Shared by $\sim$  | Activity ~              |                             |
| All apps $\rightarrow$                       | grant Ambassador Program_2021 (1)<br>r Student Applications - CUNY Immigrant Students Ambassa | Sep 9      | CUNYKBCCBROADCAST | A B Sep 9               | BCCBROADCAST sent t         |
| Documents                                    | all 21 general sign-up<br>utoring for the Fall 2021 semester                                  | Sep 1      | CUNYKBCCBROADCAST | A B Sep 1               | BCCBROADCAST sent t         |
|                                              | teer Flyer Fall 2021 .jpg<br>eers needed                                                      | Sep 1      | CUNYKBCCBROADCAST | A B Sep 1               | BCCBROADCAST sent t         |
|                                              | tlurb_and_how_to<br>utoring for the Spring 2021 Semester                                      |            | CUNYKBCCBROADCAST | A B CUNYK               | BCCBROADCAST sent t         |
| Your recently viewed docs<br>will show here. | COVID Town Hall Final<br>on to attend a COVID-19 Town Hall panel - get your vaccine           |            | CUNYKBCCBROADCAST | A B Feb 1               | BCCBROADCAST sent t         |
| Create new docs and collaborate with others. | tlurb_and_how_to<br>utoring for Winter 2021                                                   |            | CUNYKBCCBROADCAST | A B Dec 30,             | BCCBROADCAST sent t<br>2020 |
| New 🗸                                        | 220 SGA Elections [2]<br>MPORTANCE: Looking for a few good STUDENT LEADERSII                  |            | President         | R D Presider<br>Oct 16, | nt sent this<br>2020        |