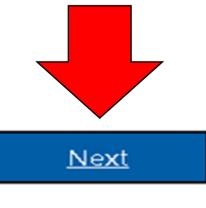

## ADDITIONAL SECURITY VERIFICATION SELECT YOUR COUNTRY, ENTER CELL NUMBER SELECT SEND ME A CODE BY TEXT MESSAGE

#### Step 1: How should we contact you?