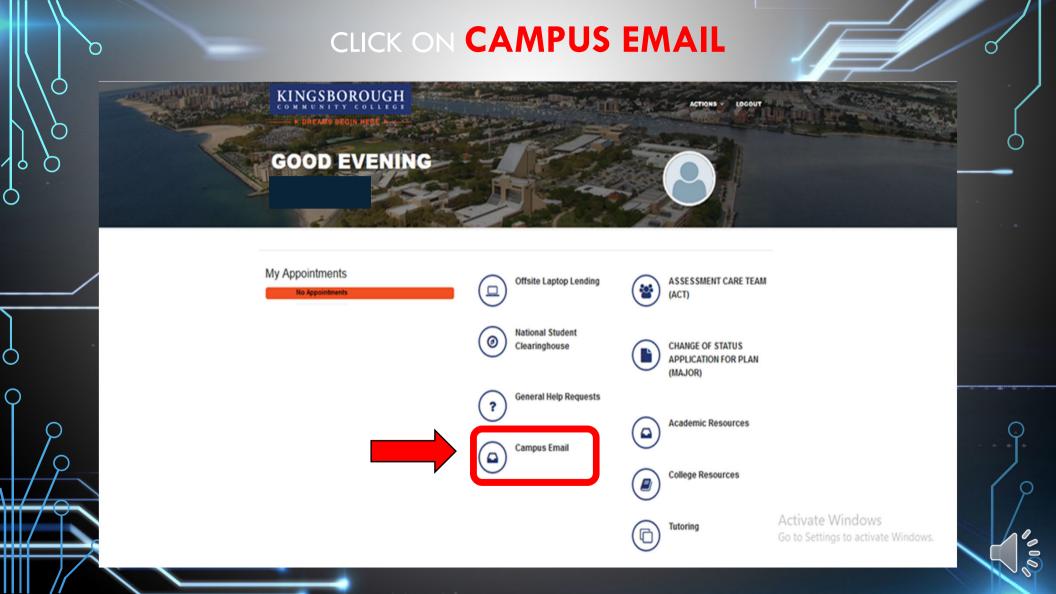

NG ED ABOUT -ADMISSIONS ALUMNI 🕶 COMMUNITY -DONATE -- \* DREAMS BEGIN HERE Good evening. Welcome to Inside KCC KCC HOME Getting Started for Students KCC Directory All systems up KCC NOTICES ACADEMIC FACULTY & KCC EMAIL DEPARTMENTS STAFF CONTINUING KCC EMAIL RESERVE ACCOUNT EDUCATION LOOKUP COMPUTER GROUPS -



# ENTER YOUR KBCC STUDENT EMAIL ADDRESS FIRSTNAME.LASTNAME##@STUDENTS.KBCC.CUNY.EDU & THE PASSWORD YOU JUST CREATED



KCC Computer or KCC Student Email account is required for access. Unauthorized access is prohibited.

| CC Computer or Student Email Account |  |
|--------------------------------------|--|
| Firstname.lastname##                 |  |
| assword                              |  |
| Log in                               |  |
| Forgot or change password            |  |











## MORE INFORMATION REQUIRED

## Microsoft

@students.kbcc.cuny.edu

# More information required

Your organization needs more information to keep your account secure

Use a different account

Learn more



## ADDITIONAL SECURITY VERIFICATION SELECT YOUR COUNTRY, ENTER CELL NUMBER SELECT SEND ME A CODE BY TEXT MESSAGE

#### Microsoft

## Additional security verification

Secure your account by adding phone verification to your password. View video to know how to secure your account

#### Step 1: How should we contact you?



# VERIFICATION CODE ENTER CODE, CLICK ON VERIFY

#### Microsoft 🚦

Ó

## Additional security verification

Secure your account by adding phone verification to your password. View video to know how to secure your account

### Step 2: We've sent a text message to