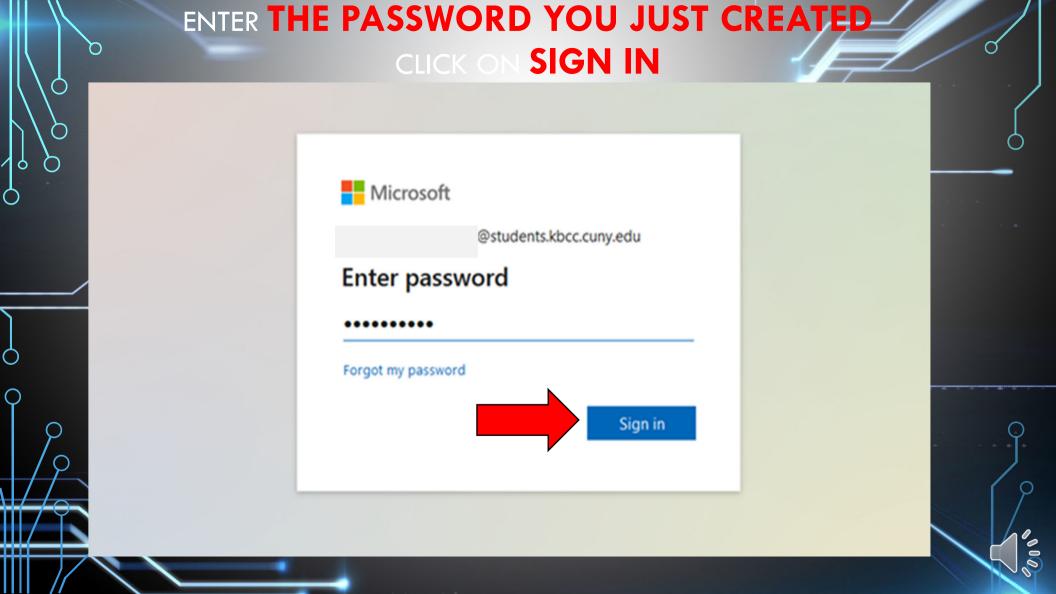

D ABOUT -ADMISSIONS ALUMNI 🕶 COMMUNITY -DONATE -- \* DREAMS BEGIN HERE Good evening. Welcome to Inside KCC KCC HOME Getting Started for Students KCC Directory All systems up KCC NOTICES ACADEMIC FACULTY & KCC EMAIL DEPARTMENTS STAFF CONTINUING KCC EMAIL RESERVE ACCOUNT EDUCATION LOOKUP COMPUTER GROUPS -



# ENTER YOUR KBCC STUDENT EMAIL ADDRESS FIRSTNAME.LASTNAME##@STUDENTS.KBCC.CUNY.EDU & THE PASSWORD YOU JUST CREATED



KCC Computer or KCC Student Email account is required for access. Unauthorized access is prohibited.

| CC Computer or Student Email Account |  |
|--------------------------------------|--|
| Firstname.lastname##                 |  |
| assword                              |  |
| Log in                               |  |
| Forgot or change password            |  |











## MORE INFORMATION REQUIRED

## Microsoft

@students.kbcc.cuny.edu

# More information required

Your organization needs more information to keep your account secure

Use a different account

Learn more



## ADDITIONAL SECURITY VERIFICATION SELECT YOUR COUNTRY, ENTER CELL NUMBER SELECT SEND ME A CODE BY TEXT MESSAGE

#### Microsoft

## Additional security verification

Secure your account by adding phone verification to your password. View video to know how to secure your account

#### Step 1: How should we contact you?



# VERIFICATION CODE ENTER CODE, CLICK ON VERIFY

#### Microsoft 🚦

Ó

## Additional security verification

Secure your account by adding phone verification to your password. View video to know how to secure your account

### Step 2: We've sent a text message to you