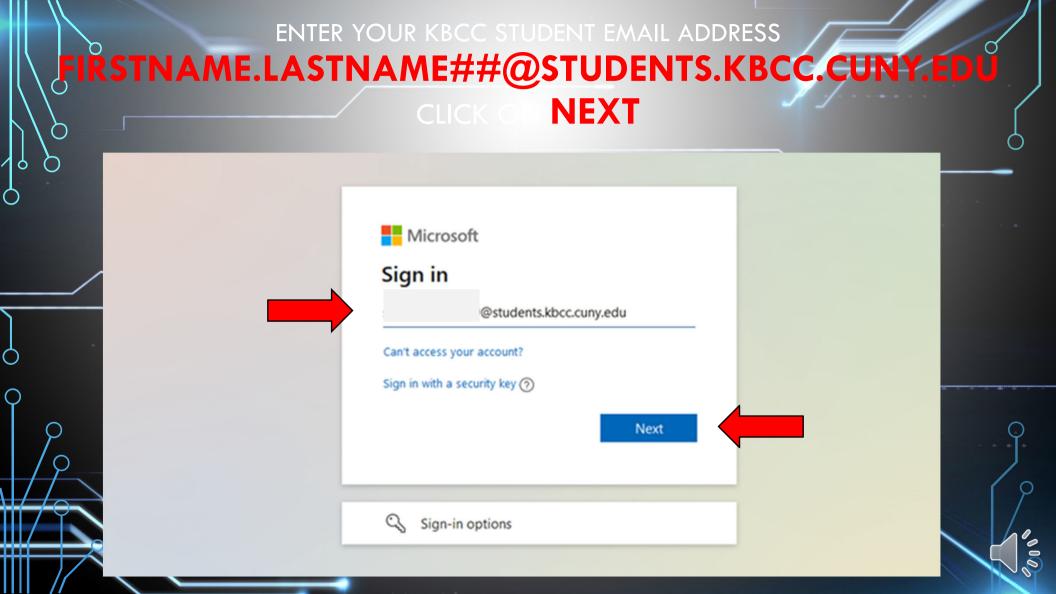

# ENTER YOUR KBCC STUDENT EMAIL ADDRESS FIRSTNAME.LASTNAME##@STUDENTS.KBCC.CUNY.EDU & THE PASSWORD YOU JUST CREATED

KCC Computer or KCC Student Email account is required for access. Unauthorized access is prohibited.

| CC Computer or Student Email Account |  |
|--------------------------------------|--|
| Firstname.lastname##                 |  |
| assword                              |  |
| Log in                               |  |
| Forgot or change password            |  |