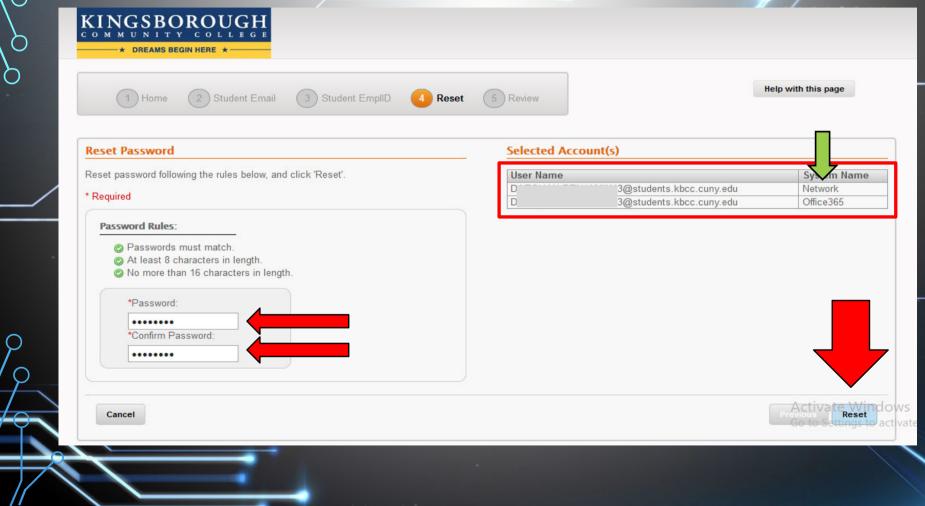

# CREATE YOUR OWN PERSONAL PASSWORD SAME PASSWORD IN BOTH FIELDS

## INSIDE KCC WILL SIMULTANEOUSLY RESET ALL OF THE FOLLOWING ACCOUNTS

\*INSIDE KCC \*Student Email (Microsoft Office) \*WIFI \*Starfish \*VDI (Remote Computer Labs) \*SmartEvals \*OKTA-Dynamic Form \*Remote Printing (mobiprint.kingsborough.edu you can use this service to send your homework to a printer on campus and it can be waiting for you when you get there)