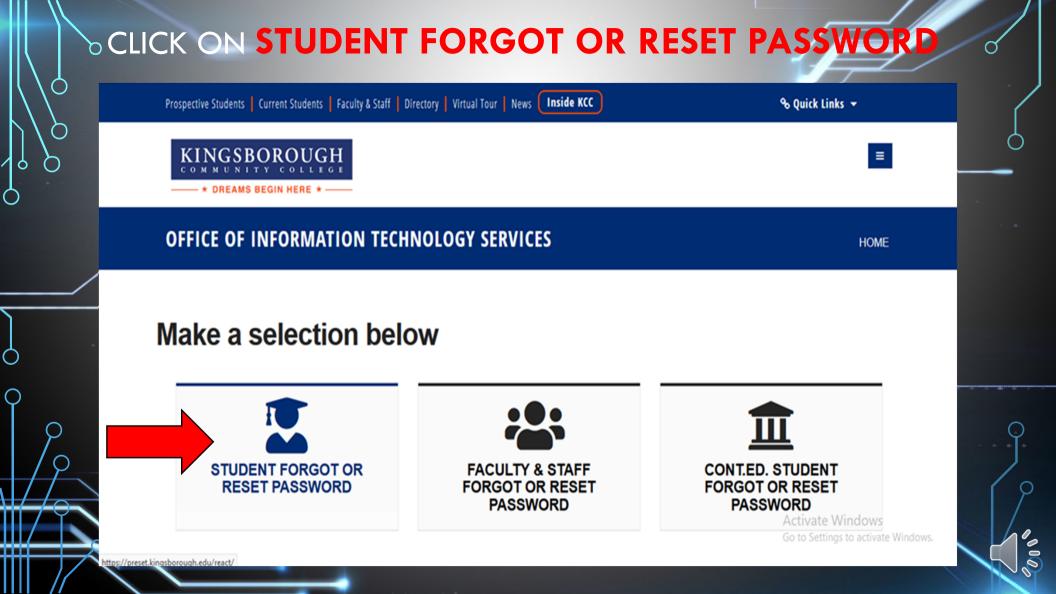

# CLICK ON FORGOT OR CHANGE PASSWORD

Your INSIDE KCC account will be accessible near the start of the semester you are registered for KCC Computer or KCC Student Email account is required for access. Unauthorized access is prohibited.

# CLICK ON GO TO RESET TOOL