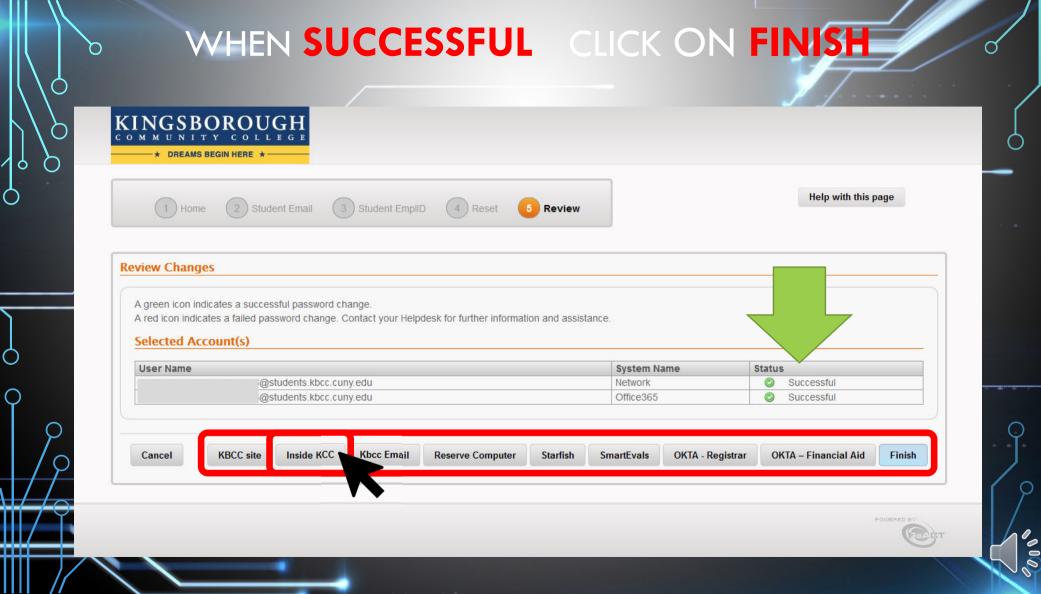

## INSIDE KCC WILL SIMULTANEOUSLY RESET ALL OF THE FOLLOWING ACCOUNTS

\*INSIDE KCC \*Student Email (Microsoft Office) \*WIFI \*Starfish \*VDI (Remote Computer Labs) \*SmartEvals \*OKTA-Dynamic Form \*Remote Printing (mobiprint.kingsborough.edu you can use this service to send your homework to a printer on campus and it can be waiting for you when you get there)