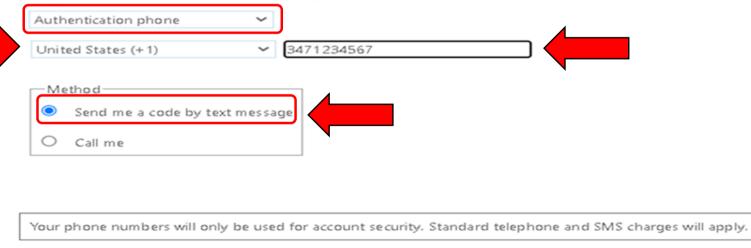

Computer or Student Email Account |  |
|--------------------------------------|--|
| Firstname.lastname##                 |  |
| assword                              |  |
| Log in                               |  |
| Forgot or change password            |  |











## MORE INFORMATION REQUIRED

## Microsoft

@students.kbcc.cuny.edu

# More information required

Your organization needs more information to keep your account secure

Use a different account

Learn more



## ADDITIONAL SECURITY VERIFICATION SELECT YOUR COUNTRY, ENTER CELL NUMBER SELECT SEND ME A CODE BY TEXT MESSAGE

#### Microsoft

## Additional security verification

Secure your account by adding phone verification to your password. View video to know how to secure your account

#### Step 1: How should we contact you?



# VERIFICATION CODE ENTER CODE, CLICK ON VERIFY

#### Microsoft 🚦

Ó

## Additional security verification

Secure your account by adding phone verification to your password. View video to know how to secure your account

### Step 2: We've sent a text message to your phone at +13471234567

When you receive the verification code, enter it here







# VERIFICATION SUCCESSFUL CLICK ON DONE

#### Microsoft 8

## Additional security verification

Secure your account by adding phone verification to your password. View video to know how to secure your account

#### Step 2: We've sent a text message to your phone at +13471234567

Verification successful!

## STAY SIGNED IN?



@students.kbcc.cuny.edu

## Stay signed in?

Do this to reduce the number of times you are asked to sign in.

Don't sho