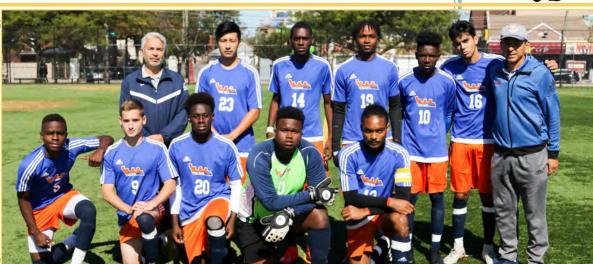

### **MEN'S SOCCER TEAM**

**Back Row:** Head Coach – Vadim Chernyakhovsky, #23 – Bryan Estrada, #14 – Ashley Petit,

#19 – Michel Dupont, #10 – Keithlend Cesar, #16 – Sindor Bobokulov, Asst. Coach – Victor Popovsky

Front Row: #5 – Joseph Pierre, #9 – Maksym Ivanov, #20 – Jalen Pope, #0 – Jovensky Dieudonne,

#12 – Ramesh Monoroth

Not Pictured: #11 Doston Ubaydulloev, #8 Lee Donne, #7 Shahrizod Sultonboev, #17 Will Smith Jean Mary, #18 Michel Marckens, #22 Sajid Moussaoui