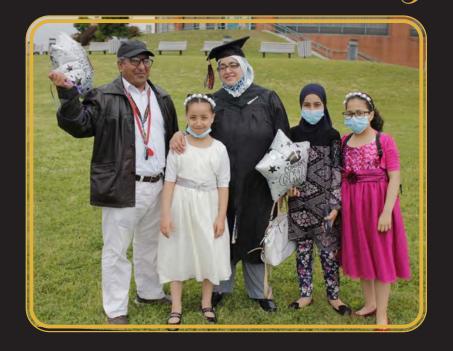

Your class valedictorian, Jaweria Bakar, encountered obstacles but discovered that "challenges are the storms we must face to rise to greater heights." After a 10-year break from school and facing some challenging moments in her life, Jaweria, a wife and mother of two who migrated from Pakistan, enrolled in Kingsborough Community College in 2018 and graduated this year top of her class. She is on the road to Yale University with a scholarship from the Jack Kent Cooke Foundation.

# GRADUATES DAY

Jaweria Bakar

Valedictorian

Class of 2020