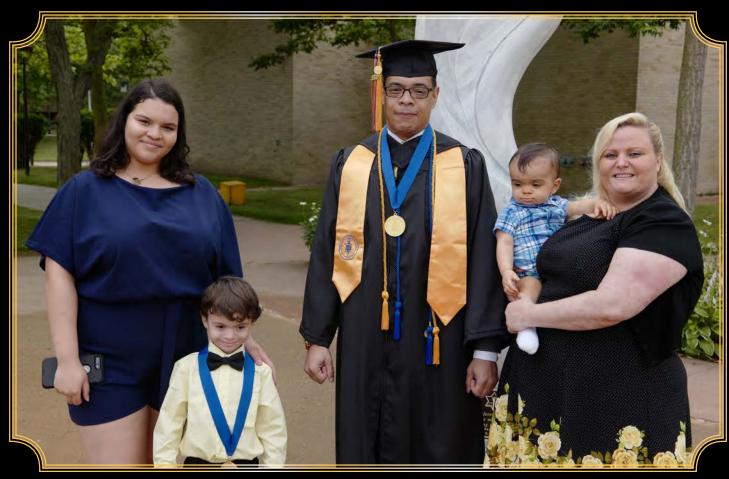

To the Tenacious Class of 2020,

Congratulations! You did it! I am not just referring to you making it through this semester, experiencing a global pandemic, and persevering through the changes and challenges that came with it. I am talking about how you set a goal for obtaining your college degree and achieved it!

Your class valedictorian, Jaweria Bakar, encountered obstacles but discovered that "challenges are the storms we must face to rise to greater heights." After a 10-year break from school and facing some challenging moments in her life, Jaweria, a wife and mother of two who migrated from Pakistan, enrolled in Kingsborough Community College in 2018 and graduated this year top of her class. She is on the road to Yale University with a scholarship from the Jack Kent Cooke Foundation.

My best wishes and continued success to you.

Claudia V. Schrader