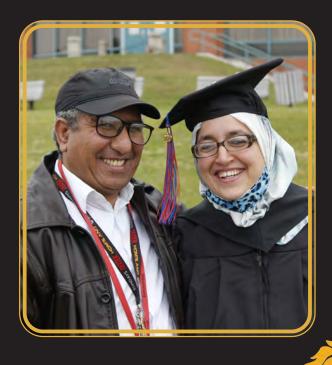

Your class valedictorian, Jaweria Bakar, encountered obstacles but discovered that "challenges are the storms we must face to rise to greater heights." After a 10-year break from school and facing some challenging moments in her life, Jaweria, a wife and mother of two who migrated from Pakistan, enrolled in Kingsborough Community College in 2018 and graduated this year top of her class. She is on the road to Yale University with a scholarship from the Jack Kent Cooke Foundation.

# GRADUATES DAY

Jaweria Bakar

Valedictorian

Class of 2020