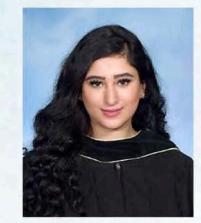

Your class valedictorian, Jaweria Bakar, encountered obstacles but discovered that "challenges are the storms we must face to rise to greater heights." After a 10-year break from school and facing some challenging moments in her life, Jaweria, a wife and mother of two who migrated from Pakistan, enrolled in Kingsborough Community College in 2018 and graduated this year top of her class. She is on the road to Yale University with a scholarship from the Jack Kent Cooke Foundation.

# GRADUATES DAY

Jaweria Bakar

Valedictorian

Class of 2020