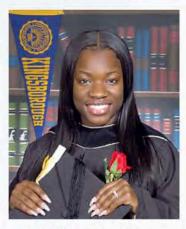

Editor's Note: Due to COVID-19 restrictions, Thorton Studio and Kingsborough Community College accommodated and included as many students photos as possible, while also adhering to safety protocols and guidance. Graduating students were informed of the opportunity to be photographed via their KCC student email.

# GRADUATES DAY

Jaweria Bakar

Valedictorian

Class of 2020