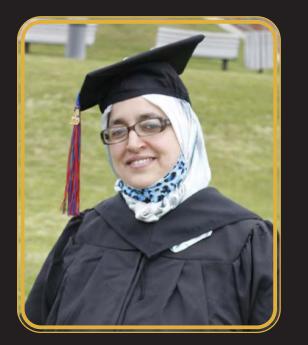

Your class valedictorian, Jaweria Bakar, encountered obstacles but discovered that "challenges are the storms we must face to rise to greater heights." After a 10-year break from school and facing some challenging moments in her life, Jaweria, a wife and mother of two who migrated from Pakistan, enrolled in Kingsborough Community College in 2018 and graduated this year top of her class. She is on the road to Yale University with a scholarship from the Jack Kent Cooke Foundation.

# GRADUATES DAY

Jaweria Bakar

Valedictorian

Class of 2020