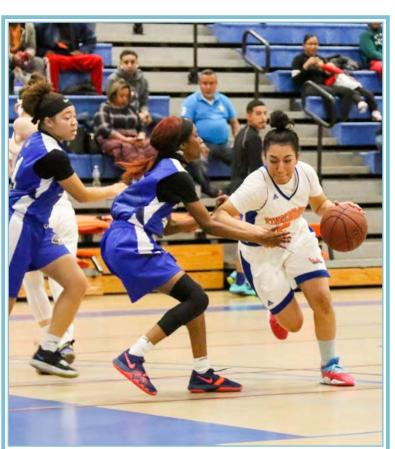

### WOMEN'S BASKETBALL TEAM

**Back Row:** Asst. Coach — Rashawn Cream, #20 — Brianna Ramos, #30 — Diamond Sorrell, #23 — Keyanna Elrington, #22 — Tiffany Bogle, Head Coach — Brendon Bain **Front Row:** #24 — Lori-Ann Carter, #5 — Sara Henriquez, #12 — Magdalena Kupras, #13 — Kinga Kupras, #2 — Zhuolan Wen