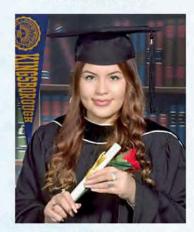

Your class valedictorian, Jaweria Bakar, encountered obstacles but discovered that "challenges are the storms we must face to rise to greater heights." After a 10-year break from school and facing some challenging moments in her life, Jaweria, a wife and mother of two who migrated from Pakistan, enrolled in Kingsborough Community College in 2018 and graduated this year top of her class. She is on the road to Yale University with a scholarship from the Jack Kent Cooke Foundation.

# GRADUATES DAY

Jaweria Bakar

Valedictorian

Class of 2020