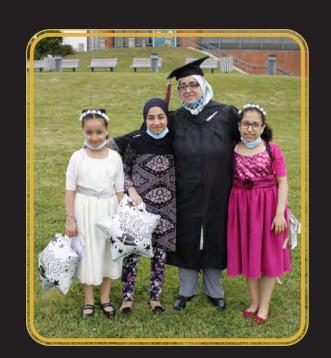

Your class valedictorian, Jaweria Bakar, encountered obstacles but discovered that "challenges are the storms we must face to rise to greater heights." After a 10-year break from school and facing some challenging moments in her life, Jaweria, a wife and mother of two who migrated from Pakistan, enrolled in Kingsborough Community College in 2018 and graduated this year top of her class. She is on the road to Yale University with a scholarship from the Jack Kent Cooke Foundation.

# GRADUATES DAY

Jaweria Bakar

Valedictorian

Class of 2020