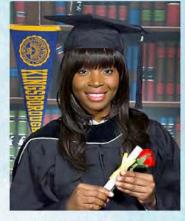

Your class valedictorian, Jaweria Bakar, encountered obstacles but discovered that "challenges are the storms we must face to rise to greater heights." After a 10-year break from school and facing some challenging moments in her life, Jaweria, a wife and mother of two who migrated from Pakistan, enrolled in Kingsborough Community College in 2018 and graduated this year top of her class. She is on the road to Yale University with a scholarship from the Jack Kent Cooke Foundation.

# GRADUATES DAY

Jaweria Bakar

Valedictorian

Class of 2020