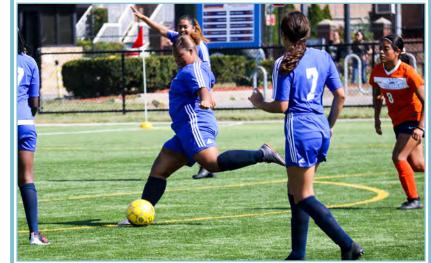

### **WOMEN'S SOCCER TEAM**

**Back Row:** Head Coach – Pamela Chernyakhovsky, #24 – Saja Austin, #12 – Alma Villeda,

#11 – Mariama Sano, #5 – Alisson Lima, #9 – Yana Markosyan, #17 – Tadala Mwase,

#14 – Stephanie Leiva

**Front Row:** #13 – Katiushka Valencia, #20 – Christelle Merzy, #1 – Shericka Chambers,

#16 – Natalie Star Vargas Gomez, #7 – Nagely Rpdriguez, #8 – Ashley Tepoz,

#15 – Greisy De La Cruz

Not Pictured: Asst. Coach Devorn Charles