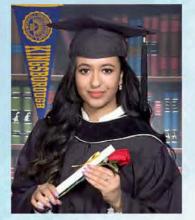

Your class valedictorian, Jaweria Bakar, encountered obstacles but discovered that "challenges are the storms we must face to rise to greater heights." After a 10-year break from school and facing some challenging moments in her life, Jaweria, a wife and mother of two who migrated from Pakistan, enrolled in Kingsborough Community College in 2018 and graduated this year top of her class. She is on the road to Yale University with a scholarship from the Jack Kent Cooke Foundation.

# GRADUATES DAY

Jaweria Bakar

Valedictorian

Class of 2020