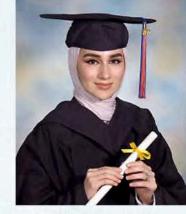

Your class valedictorian, Jaweria Bakar, encountered obstacles but discovered that "challenges are the storms we must face to rise to greater heights." After a 10-year break from school and facing some challenging moments in her life, Jaweria, a wife and mother of two who migrated from Pakistan, enrolled in Kingsborough Community College in 2018 and graduated this year top of her class. She is on the road to Yale University with a scholarship from the Jack Kent Cooke Foundation.

# GRADUATES DAY

Jaweria Bakar

Valedictorian

Class of 2020