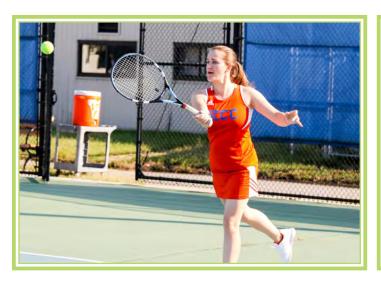

### **WOMEN'S TENNIS TEAM**

**Back Row:** Luminita Perde, Immaculata Uchechukwu, Tiranke Kaba , Head Coach Max Dubov

Britney Wilkinson, Leyla Mirzaalimova **Front Row:** Mirlene Louis and Rosa Modesto