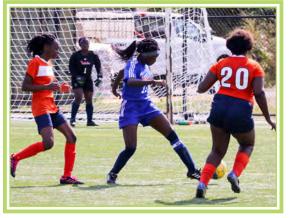

### **WOMEN'S SOCCER TEAM**

**Back Row:** Head Coach – Pamela Chernyakhovsky, #24 – Saja Austin, #12 – Alma Villeda,

#11 – Mariama Sano, #5 – Alisson Lima, #9 – Yana Markosyan, #17 – Tadala Mwase,

#14 – Stephanie Leiva

**Front Row:** #13 – Katiushka Valencia, #20 – Christelle Merzy, #1 – Shericka Chambers,

#16 – Natalie Star Vargas Gomez, #7 – Nagely Rpdriguez, #8 – Ashley Tepoz,

#15 – Greisy De La Cruz

Not Pictured: Asst. Coach Devorn Charles