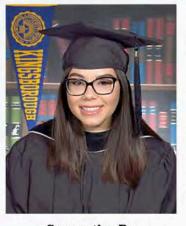

Your class valedictorian, Jaweria Bakar, encountered obstacles but discovered that "challenges are the storms we must face to rise to greater heights." After a 10-year break from school and facing some challenging moments in her life, Jaweria, a wife and mother of two who migrated from Pakistan, enrolled in Kingsborough Community College in 2018 and graduated this year top of her class. She is on the road to Yale University with a scholarship from the Jack Kent Cooke Foundation.

# GRADUATES DAY

Jaweria Bakar

Valedictorian

Class of 2020