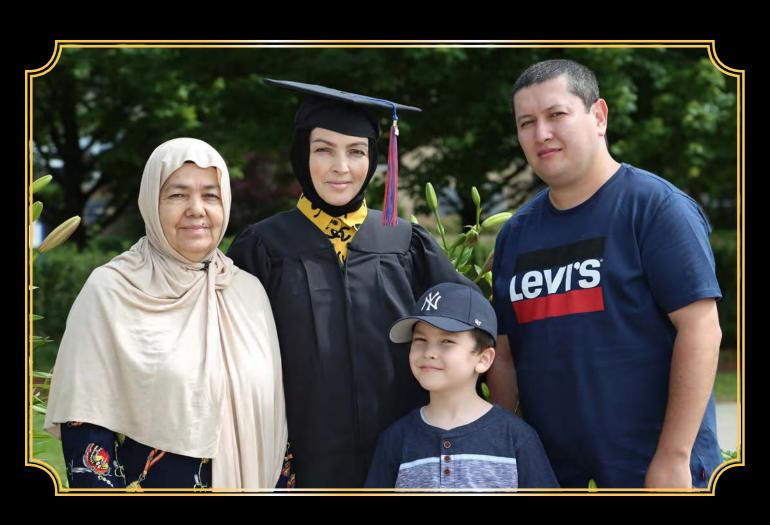

Your class valedictorian, Jaweria Bakar, encountered obstacles but discovered that "challenges are the storms we must face to rise to greater heights." After a 10-year break from school and facing some challenging moments in her life, Jaweria, a wife and mother of two who migrated from Pakistan, enrolled in Kingsborough Community College in 2018 and graduated this year top of her class. She is on the road to Yale University with a scholarship from the Jack Kent Cooke Foundation.

# GRADUATES DAY

Jaweria Bakar

Valedictorian

Class of 2020