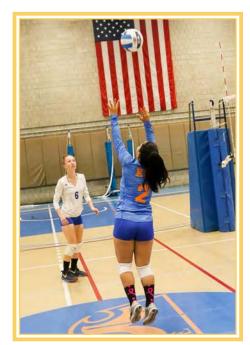

### WOMEN'S VOLLEYBALL TEAM

**Back Row:** #9 Vanessa Wyatt, #7 Dessire Rios, #10 Prishany Skinner, #12 Brianna Ramos, #4 Genesis Gonzalez, Alexandra Ratnikova - Assistant Coach

Front Row: #3 Sara Rejman, #8 Daiana Gracia, #6 Kinga Kupras, #5 Kayla Russell,

#2 Selina Berrezueta