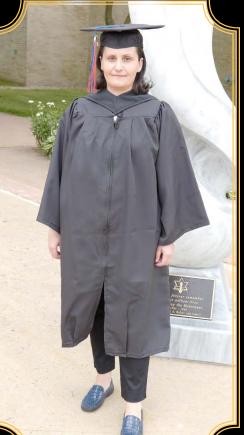

Your class valedictorian, Jaweria Bakar, encountered obstacles but discovered that "challenges are the storms we must face to rise to greater heights." After a 10-year break from school and facing some challenging moments in her life, Jaweria, a wife and mother of two who migrated from Pakistan, enrolled in Kingsborough Community College in 2018 and graduated this year top of her class. She is on the road to Yale University with a scholarship from the Jack Kent Cooke Foundation.

# GRADUATES DAY

Jaweria Bakar

Valedictorian

Class of 2020