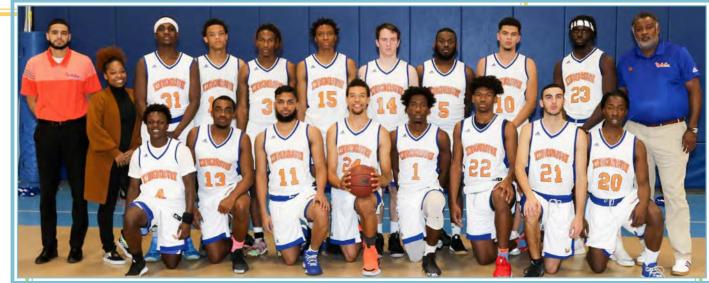

### **MEN'S BASKETBALL TEAM**

**Back Row:** Asst. Coach — Ramzy Badawy, Team Manager — Tanisha Witter, #31 — Windel Edouard, #12 — Karon Roy, #3 — Desmen Saldeen, #15 - Neilon Bridgeman, #14 - John McGouran, #5 - Joelle Hodge, #10 - Joseph Cohen, #23 - Mohammed Kande, Head Coach — Dr. Lambert Shell

Front Row: #4- Rafael Pierre, #13 – Dontaye Taylor, #11 – Muheed Ali, #24 – Cameron Prillman,

#1 – Kerone Bailey, #22 – Dante Hilton, #21 – Shimon Gabay, #20 – Seti Barnwell

Not pictured are Asst. Coach Kirk Liddelow, Asst. Coach Marlon McRae, Asst Coach Niall Bernard