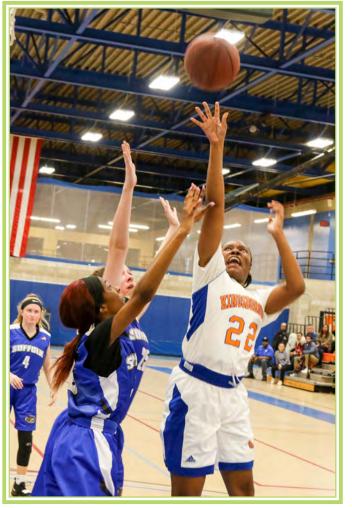

### WOMEN'S BASKETBALL TEAM

**Back Row:** Asst. Coach — Rashawn Cream, #20 — Brianna Ramos, #30 — Diamond Sorrell, #23 — Keyanna Elrington, #22 — Tiffany Bogle, Head Coach — Brendon Bain **Front Row:** #24 — Lori-Ann Carter, #5 — Sara Henriquez, #12 — Magdalena Kupras, #13 — Kinga Kupras, #2 — Zhuolan Wen