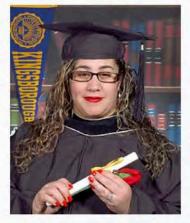

Editor's Note: Due to COVID-19 restrictions, Thorton Studio and Kingsborough Community College accommodated and included as many students photos as possible, while also adhering to safety protocols and guidance. Graduating students were informed of the opportunity to be photographed via their KCC student email.