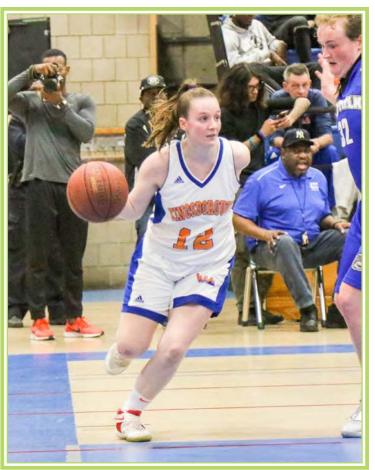

### WOMEN'S BASKETBALL TEAM

**Back Row:** Asst. Coach — Rashawn Cream, #20 — Brianna Ramos, #30 — Diamond Sorrell, #23 — Keyanna Elrington, #22 — Tiffany Bogle, Head Coach — Brendon Bain **Front Row:** #24 — Lori-Ann Carter, #5 — Sara Henriquez, #12 — Magdalena Kupras, #13 — Kinga Kupras, #2 — Zhuolan Wen