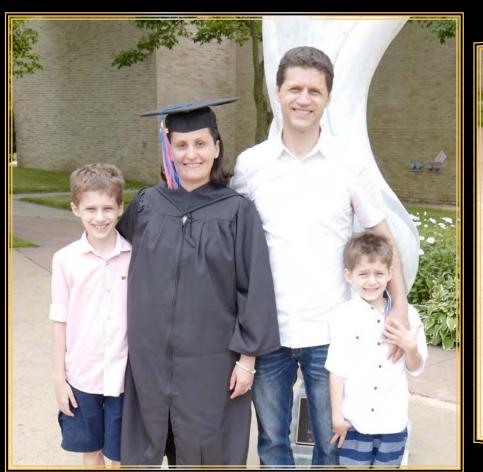

Your class valedictorian, Jaweria Bakar, encountered obstacles but discovered that "challenges are the storms we must face to rise to greater heights." After a 10-year break from school and facing some challenging moments in her life, Jaweria, a wife and mother of two who migrated from Pakistan, enrolled in Kingsborough Community College in 2018 and graduated this year top of her class. She is on the road to Yale University with a scholarship from the Jack Kent Cooke Foundation.

# GRADUATES DAY

Jaweria Bakar

Valedictorian

Class of 2020