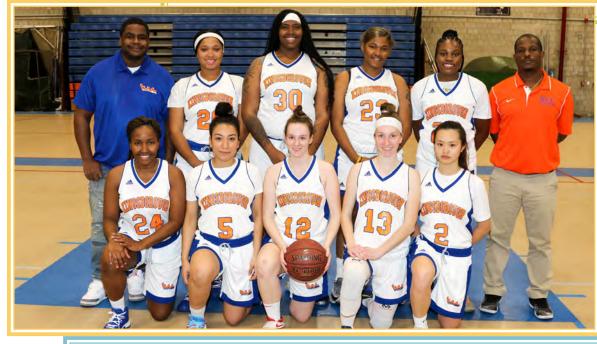

### WOMEN'S BASKETBALL TEAM

**Back Row:** Asst. Coach — Rashawn Cream, #20 — Brianna Ramos, #30 — Diamond Sorrell, #23 — Keyanna Elrington, #22 — Tiffany Bogle, Head Coach — Brendon Bain **Front Row:** #24 — Lori-Ann Carter, #5 — Sara Henriquez, #12 — Magdalena Kupras, #13 — Kinga Kupras, #2 — Zhuolan Wen