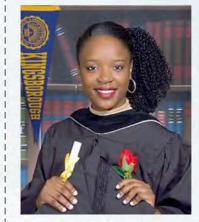

Your class valedictorian, Jaweria Bakar, encountered obstacles but discovered that "challenges are the storms we must face to rise to greater heights." After a 10-year break from school and facing some challenging moments in her life, Jaweria, a wife and mother of two who migrated from Pakistan, enrolled in Kingsborough Community College in 2018 and graduated this year top of her class. She is on the road to Yale University with a scholarship from the Jack Kent Cooke Foundation.

# GRADUATES DAY

Jaweria Bakar

Valedictorian

Class of 2020