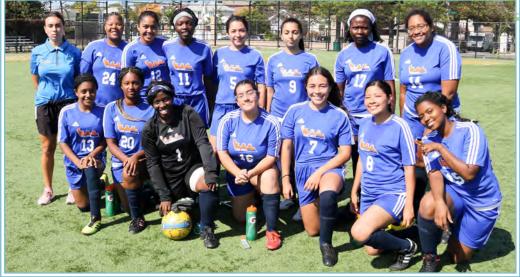

### **WOMEN'S SOCCER TEAM**

**Back Row:** Head Coach – Pamela Chernyakhovsky, #24 – Saja Austin, #12 – Alma Villeda,

#11 – Mariama Sano, #5 – Alisson Lima, #9 – Yana Markosyan, #17 – Tadala Mwase,

#14 – Stephanie Leiva

**Front Row:** #13 – Katiushka Valencia, #20 – Christelle Merzy, #1 – Shericka Chambers,

#16 – Natalie Star Vargas Gomez, #7 – Nagely Rpdriguez, #8 – Ashley Tepoz,

#15 – Greisy De La Cruz

Not Pictured: Asst. Coach Devorn Charles