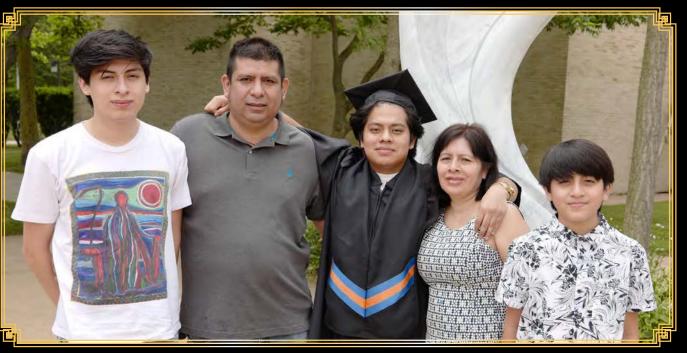

Editor's Note: Due to COVID-19 restrictions, Thorton Studio and Kingsborough Community College accommodated and included as many students photos as possible, while also adhering to safety protocols and guidance. Graduating students were informed of the opportunity to be photographed via their KCC student email.